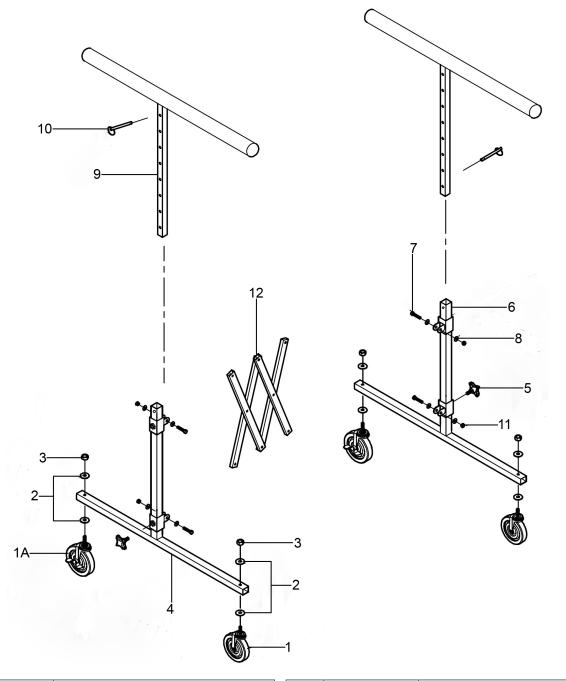

## **Concertina Panel Stand Model No: MK58**

| Item | Part No. | Description                    |
|------|----------|--------------------------------|
| 1    | MK58.01  | Wheel, Swivel Castor           |
| 1A   | MK58.01A | Wheel, Swivel Castor (w/Brake) |
| 2    | FWM10.S  | Flat Washer M10                |
| 3    | MK58.03  | Nut 3/8"                       |
| 4    | MK58.04  | Bottom Support                 |
| 5    | MK61.07  | Knob                           |
| 6    | MK58.06  | Set Tube                       |

| Item | Part No. | Description             |
|------|----------|-------------------------|
| 7    | MK58.07  | Screw 1/4" x 1-3/4"     |
| 8    | RW825.S  | Repair Washer M8 x 25mm |
| 9    | MK58.09  | Top Support             |
| 10   | MK58.10  | Pin                     |
| 11   | MK58.11  | Lock Nut 1/4"           |
| 12   | MK58.12  | Folding Plate           |